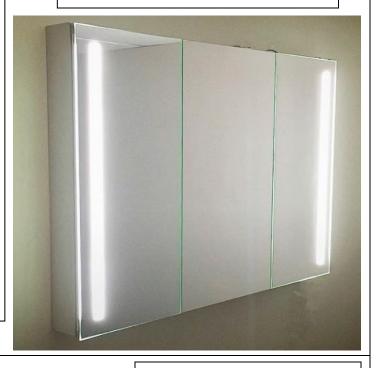

## **LED MEDICINE CABINET**

MODEL#: PHA 4536-3D (1)

#### **FEATURES:**

- 15+15+15 X 36" FULLY MIRRORED DOORS.
- FOUR ADJUSTABLE 3/8" THICK HIGH POLISHED GLASS SHELVES.
- INFINITELY ADJUSTABLE SHELVING WITH LOCKDOWN MECHANISM (NO HOLES IN CABINET).
- 6000K (COOL WHITE) OR 3500K (WARM WHITE).
- BRIGHTNESS: 3300 LUMENS.
- JUNCTION BOX INCLUDED.
- 165-DEGREE PROPRIETARY SOFT CLOSE HEAVY DUTY HINGES.
- LEFT DOOR HINGED RIGHT,
  CENTER AND RIGHT DOORS
  HINGED LEFT AS A STANDARD.
- FULL GASKET BEHIND DOOR.
- HIGH RESOLUTION SILVER PLATE GLASS MIRRORS FRONT, BACK OF DOOR AND BACK WALL.
- BACK WALL MIRROR FULLY SEALED.

### **MIRROR FINISHES:**

FLAT POLISHED EDGE

OVERALL SIZE DIMENSION: 45" WIDE X 36" HIGH X 5 3/16" DEEP

ROUGH OPENING DIMENSION: 44 3/8" WIDE X 35 3/8" HIGH X 4" DEEP

DOOR THICKNESS: 1 3/16"